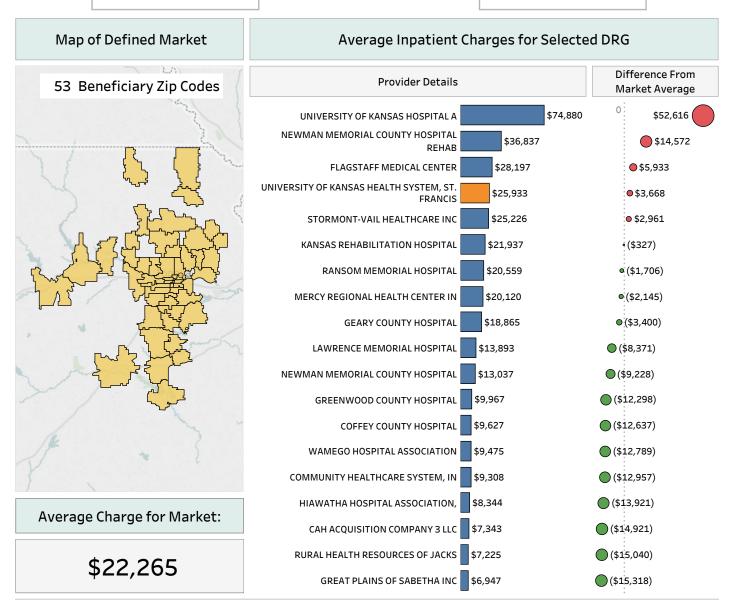

## Average Inpatient Charges for Medicare Beneficiaries Residing in the KU St. Francis Defined Beneficiary Market

Medicare Fee-for-Service Only Time Period: 10/1/2018-12/31/2018

Select Defined Market KU St. Francis **FILTERS** 

Select DRG
COPD Combined

Note: only providers in the top 25 by volume are included in the provider list. Also, a provider's average charge may differ from one market to another based on volume and severity.